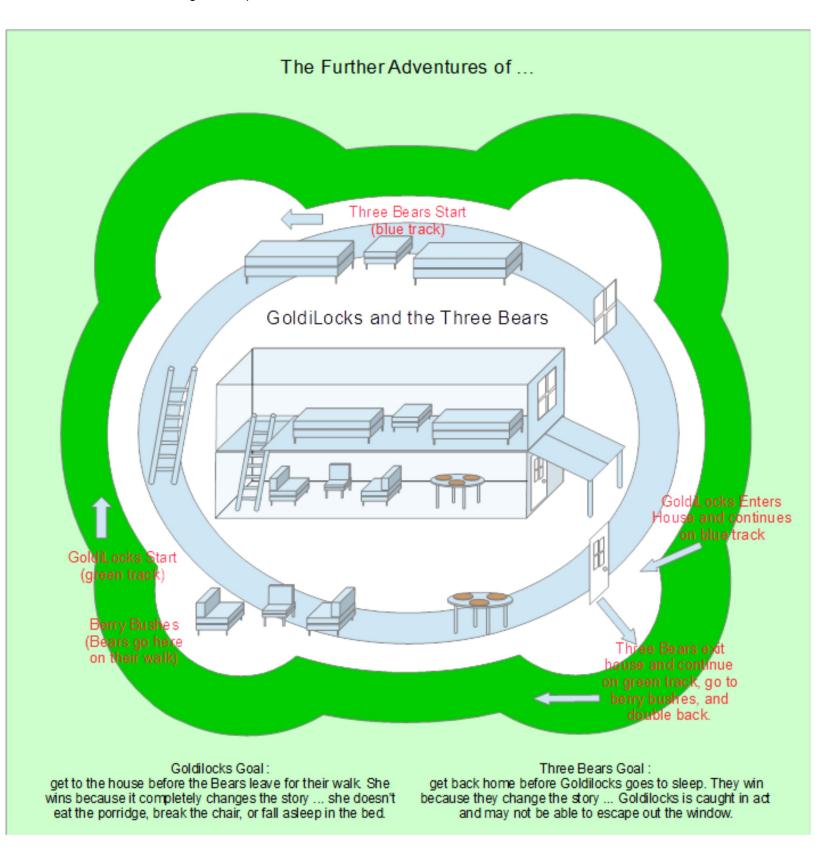

This is a sample game. The spaces along the tracks where game characters (pawns or figures) would move are not marked off. Separate the track into the number of spaces you think would be good and then go on to add to or modify the rules. This drawing is an exploded view of the house where the Three Bears live and where Goldilicks visits.